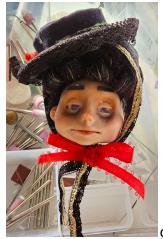

wired armature with foam build up, head sculpted separately with clay and makeup with my own makeup and sprayed to set with sealant

hair is made of wool felt and golden hemp. Each strand wired individually with floral wire straightened out with black hot glue. All glued to the wig cap for replacement and removal