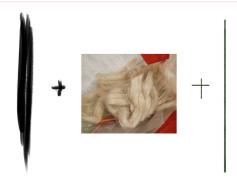

wired armature with foam build up, head sculpted separately with clay and makeup with my own makeup and sprayed to set with sealant

hair is made of wool felt and golden hemp. Each strand wired individually with floral wire straightened out with black hot glue. All glued to the wig cap for replacement and removal