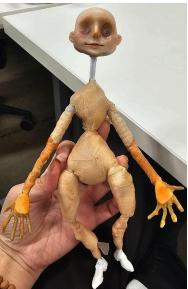

wired armature with foam build up, head sculpted separately with clay and makeup with my own makeup and sprayed to set with sealant

hair is made of wool felt and golden hemp. Each strand wired individually with floral wire straightened out with black hot glue. All glued to the wig cap for replacement and removal