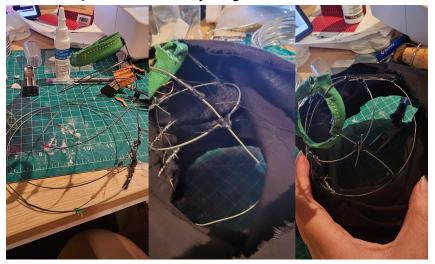

Made the crinoline with wire and covered with black fabric.

handmade corset with leather and pushed eyelets in

for lace up

opened up the head to put eyeballs I made with resin and eyelids,

added eyelashes