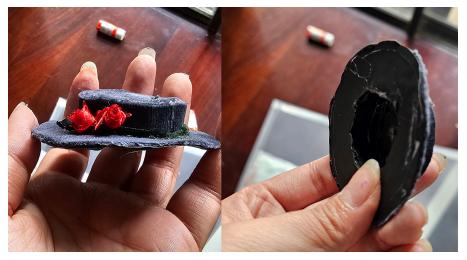

took inspiration from laika and made the shirtwaist out of socks

Made the rose by hand with ribbon and hat out of blue velvet. Focus on differences in texture. Made to be posable with heavy weight black aluminium foil