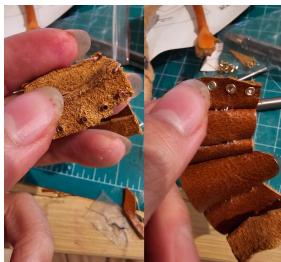

Made the crinoline with wire and covered with black fabric.

handmade corset with leather and pushed eyelets in

for lace up

opened up the head to put eyeballs I made with resin and eyelids,

added eyelashes