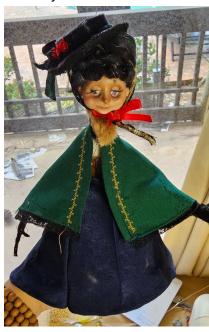

took inspiration from laika and made the shirtwaist out of socks

Made the rose by hand with ribbon and hat out of blue velvet. Focus on differences in texture. Made to be posable with heavy weight black aluminium foil

Made the crinoline with wire and covered with black fabric.

handmade corset with leather and pushed eyelets in

for lace up

opened up the head to put eyeballs I made with resin and eyelids,

added eyelashes

(cape for fun )